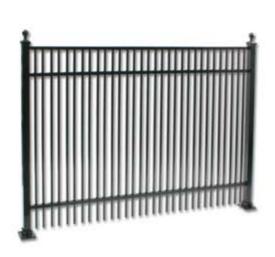

## **Hudson Style E Residential Aluminum Fencing**

Hudson Style E Aluminum Fencing is a more elegant design with a smooth top, not exposing any pickets. Hudson Style E Aluminum Fencing is similar to style B except with closer spaced pickets.

Rails: 1"x.055" thick

Pickets: 5/8"sq x.050" thick

Line/End/Corner Posts: 2"sq x .060" thick

Gate Posts: 2"sq x .125" thick

Picket Spacing: 1 5/16"

Post Spacing: 72 1/2" on center

Height: 48"

Range of angular adjustability (rackability): 30" over a 6' section