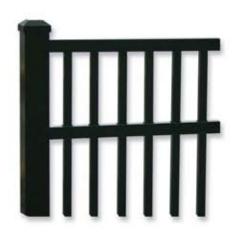

## **Hudson Style E Residential Aluminum Fencing**

Hudson Style E Aluminum Fencing is a more elegant design with a smooth top, not exposing any pickets. Hudson Style E Aluminum Fencing is similar to style B except with closer spaced pickets.

Rails: 1"x.055" thick

Pickets: 5/8"sq x.050" thick

Line/End/Corner Posts: 2"sq x .060" thick

Gate Posts: 2"sq x .125" thick

Picket Spacing: 1 5/16"

Post Spacing: 72 1/2" on center

Height: 48"

Range of angular adjustability (rackability): 30" over a 6' section