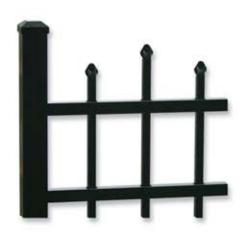

## **Hudson Style D Residential Aluminum Fencing**

Hudson Style D Aluminum Fencing is similar to style A with staggered pickets to give it a little more character.

Rails: 1"x.055" thick

Pickets: 5/8"sq x.050" thick

Line/End/Corner Posts: 2"sq x .060" thick

Gate Posts: 2"sq x .125" thick Picket Spacing: 3 13/16"

Post Spacing: 72 1/2" on center

Height: 48"

Range of angular adjustability (rackability): 30" over a 6' section

- \*Limited Lifetime Warranty
- \*6063-T6 Extrusions
- \*Black Polyester Powder Coating
- \*Rust resistant black head screws
- \*All sections are pre-assembled
- \*Standard packaging is 8 per box
- \*Fence components are punched and fabricated before coating