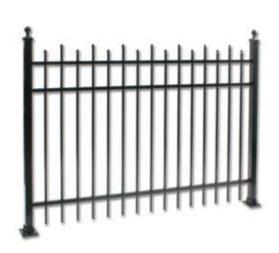

## **Hudson Style D Residential Aluminum Fencing**

Hudson Style D Aluminum Fencing is similar to style A with staggered pickets to give it a little more character.

Rails: 1"x.055" thick

Pickets: 5/8"sq x.050" thick

Line/End/Corner Posts: 2"sq x .060" thick

Gate Posts: 2"sq x .125" thick Picket Spacing: 3 13/16"

Post Spacing: 72 1/2" on center

Height: 48"

Range of angular adjustability (rackability): 30" over a 6' section

- \*Limited Lifetime Warranty
- \*6063-T6 Extrusions
- \*Black Polyester Powder Coating
- \*Rust resistant black head screws
- \*All sections are pre-assembled
- \*Standard packaging is 8 per box
- \*Fence components are punched and fabricated before coating