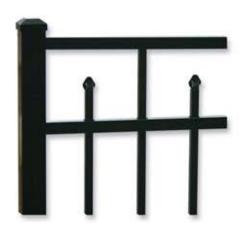

## **Hudson Style C Residential Aluminum Fencing**

Hudson Style 3 Aluminum Fencing is a variation of our two most popular styles (A & B). It blends the safety of the smooth top with the customary wrought iron look.

Rails: 1"x.055" thick

Pickets: 5/8"sq x.050" thick

Line/End/Corner Posts: 2"sq x .060" thick

Gate Posts: 2"sq x .125" thick Picket Spacing: 3 13/16"

Post Spacing: 72 1/2" on center

Height: 48"

Range of angular adjustability (rackability): 30" over a 6' section

\*Limited Lifetime Warranty

- \*6063-T6 Extrusions
- \*Black Polyester Powder Coating
- \*Rust resistant black head screws
- \*All sections are pre-assembled
- \*Standard packaging is 8 per box
- \*Fence components are punched and fabricated before coating