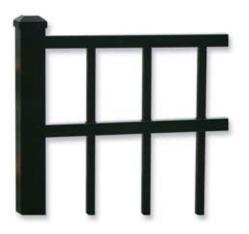

## **Hudson Style B Residential Aluminum Fencing**

Duraforce Style 2 Aluminum Fencing is a more elegant design with a smooth top, not exposing any pickets.

Rails: 1"x.055" thick Pickets: 5/8"sq x.050" thick Line/End/Corner Posts: 2"sq x .060" thick Gate Posts: 2"sq x .125" thick Picket Spacing: 3 13/16" Post Spacing: 72 1/2" on center Height: 48" & 60" Range of angular adjustability (rackability): 30" over a 6' section

\*Limited Lifetime Warranty \*6063-T6 Extrusions \*Black Polyester Powder Coating \*Rust resistant black head screws \*All sections are pre-assembled \*Standard packaging is 8 per box \*Fence components are punched and fabricated before coating